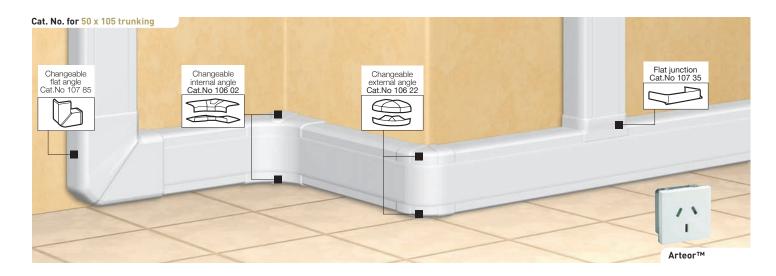

| Pack | Cat.No. | Junctions                                                                                  |
|------|---------|--------------------------------------------------------------------------------------------|
| 5    | 107 35  | Flat junctions For 50 x 105 mm trunkings To tap-off to a 80 mm wide trunking               |
| 5    | 107 36  | For 50 x 105 mm trunkings To tap-off to a 105 mm wide trunking equipped with a 85 mm cover |

|    |        | Angles and end cap                                                                                                                 |
|----|--------|------------------------------------------------------------------------------------------------------------------------------------|
|    |        | Internal and external bends Includes the 2 components for the top and bottom of the trunking on which the flexible cover is fitted |
| 10 | 106 02 | Changeable internal bend, from 85° to 95° for 50 x 105 mm trunking                                                                 |
| 10 | 106 22 | Changeable external bend, from 60° to 120° for 50 x 105 mm trunking                                                                |
| 10 | 107 85 | Flat angle 90° flat angle for 50 x 105 mm trunking                                                                                 |
|    |        | End cap                                                                                                                            |
| 20 | 107 02 | For 50 x 105 mm trunking                                                                                                           |